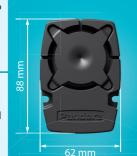

#### DMS-100BT

DSM-100BT is a shock/rotation/tilt/motion sensor and a door opening detector (magnetic hall sensor) with a temperature sensor and autonomous power supply. It utilizes Bluetooth 4.2 protocol for communication with a car alarm. The following zones can be controlled with this sensor: a sunroof, a coffer cover, a trunk, a trailer, a case cover for carrying some valuables and so on.

#### **DMS-101 BT**

The completely redesigned device retains all the outstanding features of the previous generation sensors. Implementation of the Bluetooth 5.0 has increased the operating range and minimized the influence of interference and other negative factors. It's designed for the detection of shock, motion, rotation, temperature determination at the opening elements which are located at a considerable distance from the base unit.