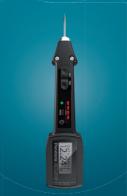

#### Tester ALT-205

Multifunctional auto electrician's device that was designed for modern car electrics. Pandora ALT-205 design and circuitry are produced to exclude a risk of damage to the car electrics when diagnosing and searching for the required signal circuits. Ergonomic body of the device allows to easily find needed signals in actual autoelectrician working conditions, during installation of service-security systems and additional devices