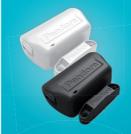

#### RI-01

The Power Charger is designed to charge or recover most accumulator batteries that are used in cars and in everyday life. The charger can be used as a stabilized power supply. The charger has a Bluetooth 4.2 interface that allow pairing it with an Android smartphone. You can manage and configure all parameters of the charger using our mobile application. There is an advanced settings menu for professional configuration. All configurations are stored in the history.